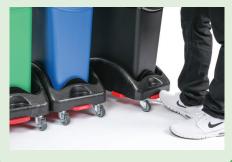

## **Dolly Linking**

- Dollies quickly attach to each other by linking the rear hook of the left dolly into the rear groove of the right dolly and guiding them together.
- Dollies detach by pressing down on the front red foot pedal and pulling to the right. They detach, sequentially from right to left.