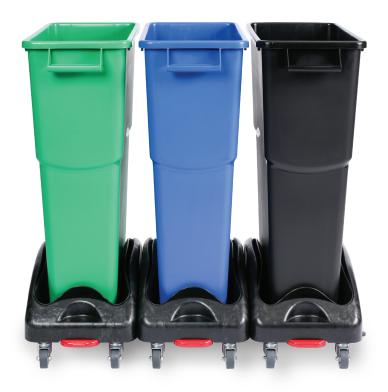

## slim mo dolly

Item #8803

Encourage recycling and increase efficiency in collection and transportation of waste and recyclables with Delamo's Slim Mo Dolly. Each dolly links securely together to create a recycle/waste station and effectively move multiple cans in one trip as a trolley. It can also be used separately as a dolly for the Slim Mo Waste Can.

- For use with Delamo's 23-gallon Slim Mo waste cans and most competitors' 16 and 23-gallon cans.
- Built-in sleeve prevents tipping by securing the container in place.
- Each dolly includes a rear locking caster to enable the creation of a mobile recycling/waste station and promote ease in collection.
- Saves time by reducing collection trips and reduces strain from heavy loads.
- Narrow size is perfect for restaurants, schools, airports, building maintenance and more.